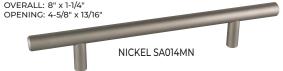

# **PULLS AND HINGES**

# **PULLS**

### **STANDARD**

### **BENTWIRE COLLECTION: BENTWIRE 128**

OVERALL: 5-3/8" x 1-1/8" OPENING: 4-3/4" x 7/8" **BLACK SA001SB** NICKEL SA001MN

#### **ESSENTIALS COLLECTION: CREST 128**



#### **ESSENTIALS COLLECTION: BAR 128**



### **OPTIONS**

### STAINLESS STEEL COLLECTION: BENTWIRE 128

OVERALL: 5-3/8" x 1-1/8" OPENING: 4-3/4" x 1-1/8" STAINLESS STEEL SA001SS

### STAINLESS STEEL COLLECTION: BAR 128



# **HINGES**

### STANDARD

# **5K OVERLAY REVEAL**

GRADE I, 270° PIVOT SWING





**BLACK SA101SB** 

NICKEL SA101BN

# 120° CONCEALED FULL OVERLAY 120° PIVOT SWING, SELF-CLOSING



**NICKEL SA141NP** 

### **OPTIONS**

### **5K OVERLAY REVEAL**

GRADE I. 270° PIVOT SWING



STAINLESS STEEL SA103SS

#### 165° CONCEALED FULL OVERLAY

165° PIVOT SWING, SELF-CLOSING



NICKEL SA151NP

# **5K FULL OVERLAY**

GRADE I, 270° PIVOT SWING, MORTISED





**BLACK SA101SB** 

NICKEL SA101BN



STAINLESS STEEL SA103SS