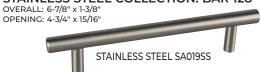

# **PULLS AND HINGES**

# **PULLS**

### **STANDARD**

### **BENTWIRE COLLECTION: BENTWIRE 128**

OVERALL: 5-3/8" x 1-1/8" OPENING: 4-3/4" x 7/8" **BLACK SA001SB** NICKEL SA001MN

#### **ESSENTIALS COLLECTION: CREST 128**



#### **ESSENTIALS COLLECTION: BAR 128**



### **OPTIONS**

### STAINLESS STEEL COLLECTION: BENTWIRE 128

OVERALL: 5-3/8" x 1-1/8" OPENING: 4-3/4" x 1-1/8" STAINLESS STEEL SA001SS

### STAINLESS STEEL COLLECTION: BAR 128



# **HINGES**

### STANDARD

# **5K OVERLAY REVEAL**

GRADE I, 270° PIVOT SWING





**BLACK SA101SB** 

NICKEL SA101BN

# 120° CONCEALED FULL OVERLAY 120° PIVOT SWING, SELF-CLOSING



**NICKEL SA141NP** 

### **OPTIONS**

### **5K OVERLAY REVEAL**

GRADE I. 270° PIVOT SWING



STAINLESS STEEL SA103SS

#### 165° CONCEALED FULL OVERLAY

165° PIVOT SWING, SELF-CLOSING



NICKEL SA151NP

# **5K FULL OVERLAY**

GRADE I, 270° PIVOT SWING, MORTISED





**BLACK SA101SB** 

NICKEL SA101BN



STAINLESS STEEL SA103SS