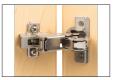

#### 165° CONCEALED FULL OVERLAY

165° PIVOT SWING, SELF-CLOSING

NICKEL SA151NP