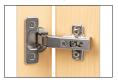

# 120° CONCEALED FULL OVERLAY 120° PIVOT SWING, SELF-CLOSING

**NICKEL SA141NP** 