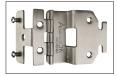

4" x 7/8" **BLACK SA001SB** NICKEL SA001MN

#### **ESSENTIALS COLLECTION: CREST 128**



#### **ESSENTIALS COLLECTION: BAR 128**



### **OPTIONS**

### STAINLESS STEEL COLLECTION: BENTWIRE 128

OVERALL: 5-3/8" x 1-1/8" OPENING: 4-3/4" x 1-1/8" STAINLESS STEEL SA001SS

### STAINLESS STEEL COLLECTION: BAR 128



# **HINGES**

### STANDARD

# **5K OVERLAY REVEAL**

GRADE I, 270° PIVOT SWING





**BLACK SA101SB** 

NICKEL SA101BN

# 120° CONCEALED FULL OVERLAY 120° PIVOT SWING, SELF-CLOSING



**NICKEL SA141NP** 

### **OPTIONS**

### **5K OVERLAY REVEAL**

GRADE I. 270° PIVOT SWING



STAINLESS STEEL SA103SS

#### 165° CONCEALED FULL OVERLAY

165° PIVOT SWING, SELF-CLOSING



NICKEL SA151NP

# **5K FULL OVERLAY**

GRADE I, 270° PIVOT SWING, MORTISED





**BLACK SA101SB** 

NICKEL SA101BN



STAINLESS STEEL SA103SS