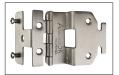

# **PULLS AND HINGES**

# **PULLS**

### **STANDARD**

### **BENTWIRE COLLECTION: BENTWIRE 128**

OVERALL: 5-3/8" x 1-1/8" OPENING: 4-3/4" x 7/8" **BLACK SA001SB** NICKEL SA001MN

#### **ESSENTIALS COLLECTION: CREST 128**



#### **ESSENTIALS COLLECTION: BAR 128**



### **OPTIONS**

### STAINLESS STEEL COLLECTION: BENTWIRE 128

OVERALL: 5-3/8" x 1-1/8" OPENING: 4-3/4" x 1-1/8" STAINLESS STEEL SA001SS

### STAINLESS STEEL COLLECTION: BAR 128



# **HINGES**

### STANDARD

# **5K OVERLAY REVEAL**

GRADE I, 270° PIVOT SWING





**BLACK SA101SB** 

NICKEL SA101BN

# 120° CONCEALED FULL OVERLAY 120° PIVOT SWING, SELF-CLOSING



**NICKEL SA141NP** 

### **OPTIONS**

### **5K OVERLAY REVEAL**

GRADE I. 270° PIVOT SWING



STAINLESS STEEL SA103SS

#### 165° CONCEALED FULL OVERLAY

165° PIVOT SWING, SELF-CLOSING



NICKEL SA151NP

# **5K FULL OVERLAY**

GRADE I, 270° PIVOT SWING, MORTISED





**BLACK SA101SB** 

NICKEL SA101BN



STAINLESS STEEL SA103SS