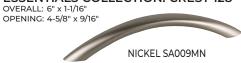

# **PULLS AND HINGES**

# **PULLS**

### **STANDARD**

### **BENTWIRE COLLECTION: BENTWIRE 128**

OVERALL: 5-3/8" x 1-1/8" OPENING: 4-3/4" x 7/8" **BLACK SA001SB** NICKEL SA001MN

#### **ESSENTIALS COLLECTION: CREST 128**



#### **ESSENTIALS COLLECTION: BAR 128**



### **OPTIONS**

### STAINLESS STEEL COLLECTION: BENTWIRE 128

OVERALL: 5-3/8" x 1-1/8" OPENING: 4-3/4" x 1-1/8" STAINLESS STEEL SA001SS

### STAINLESS STEEL COLLECTION: BAR 128



# **HINGES**

### STANDARD

# **5K OVERLAY REVEAL**

GRADE I, 270° PIVOT SWING





**BLACK SA101SB** 

NICKEL SA101BN

# 120° CONCEALED FULL OVERLAY 120° PIVOT SWING, SELF-CLOSING



**NICKEL SA141NP** 

### **OPTIONS**

### **5K OVERLAY REVEAL**

GRADE I. 270° PIVOT SWING



STAINLESS STEEL SA103SS

#### 165° CONCEALED FULL OVERLAY

165° PIVOT SWING, SELF-CLOSING



NICKEL SA151NP

# **5K FULL OVERLAY**

GRADE I, 270° PIVOT SWING, MORTISED





**BLACK SA101SB** 

NICKEL SA101BN



STAINLESS STEEL SA103SS